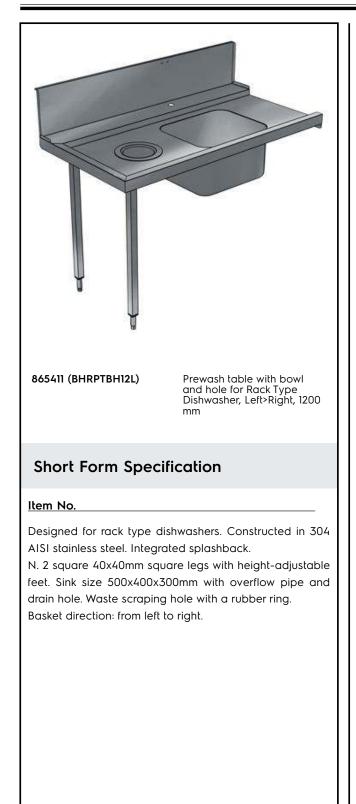

#### **Main Features**

- Supplied knocked-down and easy to assemble.
- Designed for 500x500 mm dishwashing racks.
- The table is intended to be directly connected with the rack type in the loading side from left to right direction.
- Suitable to be installed alone with the rack type dishwasher to save space.

#### Construction

- 304 AISI stainless steel construction throughout.
- Stainless steel feet 50 mm adjustable in height to ensure that tables drain back into the dishwasher.
- Equipped with scrape hole.
- Included splashback to prevent water spatter.
- Deep anti-drip profiles completely folded with lower edge for safe and easy cleaning.
- All surfaces smooth with polished finish.
- 40x40 mm square tubular legs in AISI 304 stainless steel.
- To be secured to the dishwasher and fitted with one pair of legs at the other end.
- Optionally equipped with undershelf, pre-rinse unit, strainer basket and scrap plate.

### Key Information:

External dimensions, Width:1200 mm865411 (BHRPTBH12L)1200 mmExternal dimensions, Depth:755 mmExternal dimensions, Height:1170 mmNet weight:23 kgSplashback Dimensions,<br/>Height:260 mmBasin dimensions:260 mm