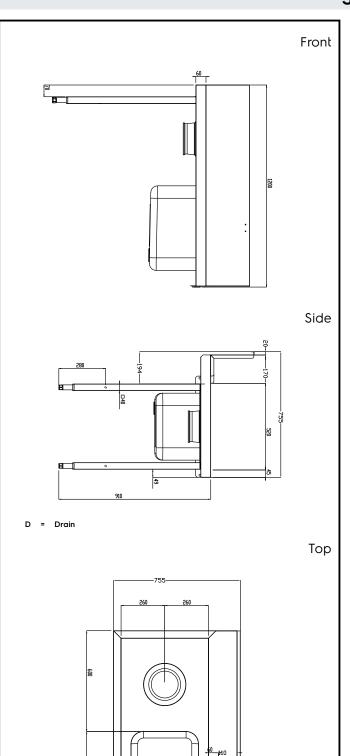

### Key Information:

External dimensions, Width:1200 mm865411 (BHRPTBH12L)1200 mmExternal dimensions, Depth:755 mmExternal dimensions, Height:1170 mmNet weight:23 kgSplashback Dimensions,<br/>Height:260 mmBasin dimensions:260 mm